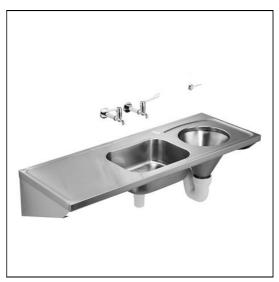

# Dee Bi Sink & RH Slophopper, No Taphole

| ILLUSTRATED |                                                                                                              |  |  |
|-------------|--------------------------------------------------------------------------------------------------------------|--|--|
| S6551       | (DU HS) Dee right hand slop hopper with sink, back inlet                                                     |  |  |
| S4663       | Flushpipe 850 x 35mm diameter for slop hopper                                                                |  |  |
| B1684       | Nimbus 21 1/2" x 100mm bib tap extensions (pair)                                                             |  |  |
| S3626       | Conceala 2 high level 6 litre cistern, single flush syphon, side supply, internal overflow, lever with chain |  |  |
| S3584       | P trap outlet, plastic for slop hoppers                                                                      |  |  |
| S8925       | (TRR2/P) Trap 1½" plastic resealing bottle with 75mm seal, multi-purpose outlet                              |  |  |
| S8760       | Waste 1½" unslotted strainer waste, 50mm long, 75mm dia. brass                                               |  |  |
| S8270       | (TB H1) Markwik ½" bib taps                                                                                  |  |  |
| B1686       | Nimbus 21 concealed bib tap wall mount with self centralising installation (pair)                            |  |  |