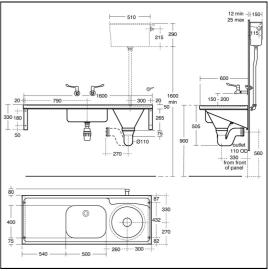

# Dee Bi Sink & RH Slophopper, No Taphole

| ILLUSTRATED |                                                                                                              |  |  |
|-------------|--------------------------------------------------------------------------------------------------------------|--|--|
| S6551       | (DU HS) Dee right hand slop hopper with sink, back inlet                                                     |  |  |
| S4663       | Flushpipe 850 x 35mm diameter for slop hopper                                                                |  |  |
| B1684       | Nimbus 21 1/2" x 100mm bib tap extensions (pair)                                                             |  |  |
| S3626       | Conceala 2 high level 6 litre cistern, single flush syphon, side supply, internal overflow, lever with chain |  |  |
| S3584       | P trap outlet, plastic for slop hoppers                                                                      |  |  |
| S8925       | (TRR2/P) Trap 1½" plastic resealing bottle with 75mm seal, multi-purpose outlet                              |  |  |
| S8760       | Waste 1½" unslotted strainer waste, 50mm long, 75mm dia. brass                                               |  |  |
| S8270       | (TB H1) Markwik ½" bib taps                                                                                  |  |  |
| B1686       | Nimbus 21 concealed bib tap wall mount with self centralising installation (pair)                            |  |  |

## **ILLUSTRATED PRODUCT DETAILS**

| Weights |                     | Finishes                                                                                                                                                                                                                                                                                                                                                                                                                                                                                                                                                                                                                                                                                                                                                                                                                                                                                                                                                                                                                                                                                                                                                                                                                                                                                                                                                                                                                                                                                                                                                                                                                                                                                                                                                                                                                                                                                                                                                                                                                                                                                                                       |           |
|---------|---------------------|--------------------------------------------------------------------------------------------------------------------------------------------------------------------------------------------------------------------------------------------------------------------------------------------------------------------------------------------------------------------------------------------------------------------------------------------------------------------------------------------------------------------------------------------------------------------------------------------------------------------------------------------------------------------------------------------------------------------------------------------------------------------------------------------------------------------------------------------------------------------------------------------------------------------------------------------------------------------------------------------------------------------------------------------------------------------------------------------------------------------------------------------------------------------------------------------------------------------------------------------------------------------------------------------------------------------------------------------------------------------------------------------------------------------------------------------------------------------------------------------------------------------------------------------------------------------------------------------------------------------------------------------------------------------------------------------------------------------------------------------------------------------------------------------------------------------------------------------------------------------------------------------------------------------------------------------------------------------------------------------------------------------------------------------------------------------------------------------------------------------------------|-----------|
| S6551   | 18.80 KG            | S6551 Stainless Stee                                                                                                                                                                                                                                                                                                                                                                                                                                                                                                                                                                                                                                                                                                                                                                                                                                                                                                                                                                                                                                                                                                                                                                                                                                                                                                                                                                                                                                                                                                                                                                                                                                                                                                                                                                                                                                                                                                                                                                                                                                                                                                           | el finish |
| S4663   | 2.00 KG             | (MY)                                                                                                                                                                                                                                                                                                                                                                                                                                                                                                                                                                                                                                                                                                                                                                                                                                                                                                                                                                                                                                                                                                                                                                                                                                                                                                                                                                                                                                                                                                                                                                                                                                                                                                                                                                                                                                                                                                                                                                                                                                                                                                                           |           |
| S3626   | 3.00 KG             | S4663 Neutral / No                                                                                                                                                                                                                                                                                                                                                                                                                                                                                                                                                                                                                                                                                                                                                                                                                                                                                                                                                                                                                                                                                                                                                                                                                                                                                                                                                                                                                                                                                                                                                                                                                                                                                                                                                                                                                                                                                                                                                                                                                                                                                                             | Finish    |
| S3584   | 0.26 KG             | (67)                                                                                                                                                                                                                                                                                                                                                                                                                                                                                                                                                                                                                                                                                                                                                                                                                                                                                                                                                                                                                                                                                                                                                                                                                                                                                                                                                                                                                                                                                                                                                                                                                                                                                                                                                                                                                                                                                                                                                                                                                                                                                                                           |           |
| S8925   | 0.33 KG             | B1684 Chrome (AA)                                                                                                                                                                                                                                                                                                                                                                                                                                                                                                                                                                                                                                                                                                                                                                                                                                                                                                                                                                                                                                                                                                                                                                                                                                                                                                                                                                                                                                                                                                                                                                                                                                                                                                                                                                                                                                                                                                                                                                                                                                                                                                              |           |
| S8760   | 0.23 KG             | and the contract of the contra |           |
| S8270   | 1.65 KG             | S3626 Neutral / No                                                                                                                                                                                                                                                                                                                                                                                                                                                                                                                                                                                                                                                                                                                                                                                                                                                                                                                                                                                                                                                                                                                                                                                                                                                                                                                                                                                                                                                                                                                                                                                                                                                                                                                                                                                                                                                                                                                                                                                                                                                                                                             | Finish    |
| Materia | ls                  | (67)                                                                                                                                                                                                                                                                                                                                                                                                                                                                                                                                                                                                                                                                                                                                                                                                                                                                                                                                                                                                                                                                                                                                                                                                                                                                                                                                                                                                                                                                                                                                                                                                                                                                                                                                                                                                                                                                                                                                                                                                                                                                                                                           |           |
| S6551   | Stainless Steel     | S3584 White (01)                                                                                                                                                                                                                                                                                                                                                                                                                                                                                                                                                                                                                                                                                                                                                                                                                                                                                                                                                                                                                                                                                                                                                                                                                                                                                                                                                                                                                                                                                                                                                                                                                                                                                                                                                                                                                                                                                                                                                                                                                                                                                                               |           |
| S4663   | Plastic             | 33364   Willie (01)                                                                                                                                                                                                                                                                                                                                                                                                                                                                                                                                                                                                                                                                                                                                                                                                                                                                                                                                                                                                                                                                                                                                                                                                                                                                                                                                                                                                                                                                                                                                                                                                                                                                                                                                                                                                                                                                                                                                                                                                                                                                                                            |           |
| B1684   | Chrome Plated Brass | SOO25 November / No                                                                                                                                                                                                                                                                                                                                                                                                                                                                                                                                                                                                                                                                                                                                                                                                                                                                                                                                                                                                                                                                                                                                                                                                                                                                                                                                                                                                                                                                                                                                                                                                                                                                                                                                                                                                                                                                                                                                                                                                                                                                                                            | Finials   |
| S3626   | Plastic             | \$8925   Neutral / No (67)                                                                                                                                                                                                                                                                                                                                                                                                                                                                                                                                                                                                                                                                                                                                                                                                                                                                                                                                                                                                                                                                                                                                                                                                                                                                                                                                                                                                                                                                                                                                                                                                                                                                                                                                                                                                                                                                                                                                                                                                                                                                                                     | FINISN    |
| S3584   | Plastic             |                                                                                                                                                                                                                                                                                                                                                                                                                                                                                                                                                                                                                                                                                                                                                                                                                                                                                                                                                                                                                                                                                                                                                                                                                                                                                                                                                                                                                                                                                                                                                                                                                                                                                                                                                                                                                                                                                                                                                                                                                                                                                                                                |           |
| S8925   | Plastic             | <b>S8760</b> Chrome (AA)                                                                                                                                                                                                                                                                                                                                                                                                                                                                                                                                                                                                                                                                                                                                                                                                                                                                                                                                                                                                                                                                                                                                                                                                                                                                                                                                                                                                                                                                                                                                                                                                                                                                                                                                                                                                                                                                                                                                                                                                                                                                                                       |           |
| S8760   | Chrome Plated Metal |                                                                                                                                                                                                                                                                                                                                                                                                                                                                                                                                                                                                                                                                                                                                                                                                                                                                                                                                                                                                                                                                                                                                                                                                                                                                                                                                                                                                                                                                                                                                                                                                                                                                                                                                                                                                                                                                                                                                                                                                                                                                                                                                |           |
| S8270   | Chrome Plated Brass | <b>S8270</b> Chrome (AA)                                                                                                                                                                                                                                                                                                                                                                                                                                                                                                                                                                                                                                                                                                                                                                                                                                                                                                                                                                                                                                                                                                                                                                                                                                                                                                                                                                                                                                                                                                                                                                                                                                                                                                                                                                                                                                                                                                                                                                                                                                                                                                       |           |
| B1686   | Chrome Plated Brass |                                                                                                                                                                                                                                                                                                                                                                                                                                                                                                                                                                                                                                                                                                                                                                                                                                                                                                                                                                                                                                                                                                                                                                                                                                                                                                                                                                                                                                                                                                                                                                                                                                                                                                                                                                                                                                                                                                                                                                                                                                                                                                                                |           |
|         |                     | B1686 Chrome (AA)                                                                                                                                                                                                                                                                                                                                                                                                                                                                                                                                                                                                                                                                                                                                                                                                                                                                                                                                                                                                                                                                                                                                                                                                                                                                                                                                                                                                                                                                                                                                                                                                                                                                                                                                                                                                                                                                                                                                                                                                                                                                                                              |           |
|         |                     |                                                                                                                                                                                                                                                                                                                                                                                                                                                                                                                                                                                                                                                                                                                                                                                                                                                                                                                                                                                                                                                                                                                                                                                                                                                                                                                                                                                                                                                                                                                                                                                                                                                                                                                                                                                                                                                                                                                                                                                                                                                                                                                                |           |
|         |                     | Capacity                                                                                                                                                                                                                                                                                                                                                                                                                                                                                                                                                                                                                                                                                                                                                                                                                                                                                                                                                                                                                                                                                                                                                                                                                                                                                                                                                                                                                                                                                                                                                                                                                                                                                                                                                                                                                                                                                                                                                                                                                                                                                                                       |           |
|         |                     | <b>S3626</b> 6.0 litres                                                                                                                                                                                                                                                                                                                                                                                                                                                                                                                                                                                                                                                                                                                                                                                                                                                                                                                                                                                                                                                                                                                                                                                                                                                                                                                                                                                                                                                                                                                                                                                                                                                                                                                                                                                                                                                                                                                                                                                                                                                                                                        |           |